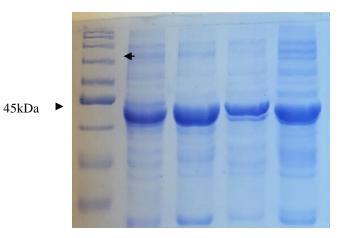

## **Certificate of Analysis**

| Important Note:      | Centrifuge before opening to ensure complete recovery of vial contents.                                                                                                                                                                 |
|----------------------|-----------------------------------------------------------------------------------------------------------------------------------------------------------------------------------------------------------------------------------------|
| Catalog #:           | D1-L                                                                                                                                                                                                                                    |
| <b>Description</b> : | Large size recombinant Dengue 1 envelope antigen is a 45 kDa protein from 43 to 413 amino acids, this recombinant peptide contains important epitopes for dengue antibody recognition. This protein is fused with 6-His fusion partner. |
| Source:              | E. coli                                                                                                                                                                                                                                 |
| Format:              | Purified, Liquid                                                                                                                                                                                                                        |
| Purification:        | >95% pure (10% SDS-PAGE, Coomassie blue stain). Proprietary chromatographic technique                                                                                                                                                   |
| Concentration:       | 11.8 mg/ml (lot: 11-17, 2022)                                                                                                                                                                                                           |
| Buffer:              | PBS with 10mM K <sub>2</sub> CO <sub>3</sub>                                                                                                                                                                                            |
| Applications:        | Immunoassay                                                                                                                                                                                                                             |
| Storage:             | Upon receipt, store at -20°C. Avoid multiple freeze/thaw cycles                                                                                                                                                                         |

Dengue env 45kDa subtypes 1 2 3 4